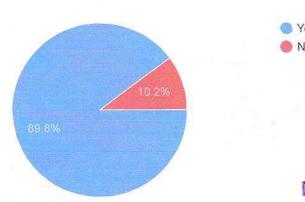

Is there is any approach towards developing professional skills among students?

301 responses

M. B. More Foundation's

Arts, Com. & Science Women College
At. Po. Dhatay, Tal. Roha, Dist. Raigad

Are you satisfied with the online teaching?

304 responses

Are outsider experts invited for additional guidance lecture?

304 responses

Library

Are the required number of books available in the library?

304 responses

AC PRINCIPAL

M. B. More Foundation's Arts, Com. & Science Women College At. Po. Dhatay, Tal. Roha, Dist. Raigad

## Feedback from Students (AY 2019-20) Analysis Report (318 responses)

| Sr.<br>No. | Question                                                                                             | Response |        |  |
|------------|------------------------------------------------------------------------------------------------------|----------|--------|--|
|            |                                                                                                      | Yes (%)  | No (%) |  |
| 1          | Is there regularity in taking classes?                                                               | 96.1     | 3.9    |  |
| 2          | Is the course of the syllabus complete in time?                                                      | 98       | 2      |  |
| 3          | Is there any use of teaching aids (model, chart, ppt, etc.)?                                         | 96.4     | 3.6    |  |
| 4          | Is there any approach towards developing professional skills among students?                         | 97.7     | 2.3    |  |
| 5          | Are you satisfied with online teaching?                                                              | 89.8     | 10.2   |  |
| 6          | Are outsider experts invited for additional guidance lecture?                                        | 96.1     | 3.9    |  |
| 7          | Are the required number of books available in the library?                                           | 89.8     | 10.2   |  |
| 8          | Are the library staff co-operative and helpful?                                                      | 97.7     | 2.3    |  |
| 9          | Is there availability of newspaper, Magzine, etc?                                                    | 95.4     | 4.6    |  |
| 10         | Are you satisfied with available reading space in the library?                                       | 94       | 6      |  |
| 11         | Are there enough class rooms available in the department?                                            | 93       | 7      |  |
| 12         | Are you satisfied with the cleanliness in College premises?                                          | 95       | 5      |  |
| 13         | Are you satisfied with internet facility, number of computers provided by the College?               | 88.4     | 11.6   |  |
| 14         | Are the non-teaching staff co-operative and helpful?                                                 | 97.3     | 2.7    |  |
| 15         | Is there is an availability of sufficient ground sports material?                                    | 98.3     | 1.7    |  |
| 16         | Are you satisfied with the safety access like CCTV camera?                                           | 99.7     | 0.3    |  |
| 17         | Do you faced any ragging incidence in College premises?                                              | 23.3     | 76.7   |  |
| 18         | Are you satisfied with the work of Women Development Cell of your College?                           | 97.3     | 2.7    |  |
| 19         | Are you satisfied with the safety programme organized by College?                                    | 99.3     | 0.7    |  |
| 20         | Are you provided with adequate quantity of Chemicals, instruments and other equipment in laboratory? | 85.6     | 14.4   |  |
| 21         | Are you satisfied with the safety access in the laboratory?                                          | 93.4     | 6.6    |  |
| 22         | Are the laboratory staff co-operative and helpful?                                                   | 94.1     | 5.9    |  |
| 23         | Are you satisfied with the available space in the laboratory?                                        | 86.7     | 13.3   |  |