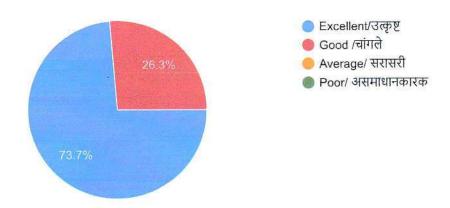

#### Analysis Report (19 responses)

| Sr.<br>No. | Question                                                                                                                                                                                                             | Response      |          |             |          |
|------------|----------------------------------------------------------------------------------------------------------------------------------------------------------------------------------------------------------------------|---------------|----------|-------------|----------|
|            |                                                                                                                                                                                                                      | Excellent (%) | Good (%) | Average (%) | Poor (%) |
| 1          | How easy is the syllabus to understand by the students?                                                                                                                                                              | 73.7          | 26.3     | 0           | 0        |
| 2          | Does the syllabus create interest & curiosity among the students?                                                                                                                                                    | 78.9          | 21.1     | 0           | 0        |
| 3          | Does the syllabus stimulate innovativeness in the student for life skill?                                                                                                                                            | 73.7          | 26.3     | 0           | 0        |
| 4          | Is the syllabus oriented towards enhancing employability and entrepreneurship in students?                                                                                                                           | 89.5          | 10.5     | 0           | 0        |
| 5          | Are the co-curricular activities of the institution helps in personality development, eradication of superstitions, environmental awareness, adding values to social responsibility and nationality in the students? | 89.5          | 10.5     | 0           | 0        |
| 6          | Is the institution delivering satisfactory efforts for development of research attitude among the students?                                                                                                          | 84.2          | 15.8     | 0           | 0        |

## Faculty 19 responses Arts Commerce Science Copy 1) How easy is the syllabus to understand by the students? 19 responses ● Excellent/उत्कृष्ट 🌑 Good /चांगले Average/ सरासरी 🌑 Poor/ असमाधानकारक Copy 2) Does the syllabus create interest & curiosity among the students? 19 responses ● Excellent/उत्कृष्ट 🌑 Good /चांगले Average/ सरासरी 🌑 Poorl असमाधानकारक VC PRINCIPAL M.B.More Foundation's Art's, Com., Science (Vomen College At.Po.Dhatav, Tal.-Roha, Dist.-Raigad.