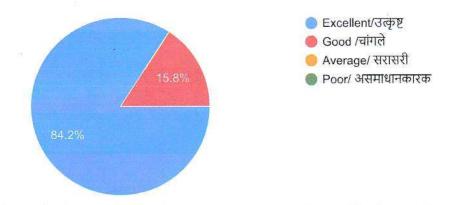

#### Analysis Report (19 responses)

| Sr.<br>No. | Question                                                                                                                                                                                                             | Response      |          |             |          |
|------------|----------------------------------------------------------------------------------------------------------------------------------------------------------------------------------------------------------------------|---------------|----------|-------------|----------|
|            |                                                                                                                                                                                                                      | Excellent (%) | Good (%) | Average (%) | Poor (%) |
| 1          | How easy is the syllabus to understand by the students?                                                                                                                                                              | 73.7          | 26.3     | 0           | 0        |
| 2          | Does the syllabus create interest & curiosity among the students?                                                                                                                                                    | 78.9          | 21.1     | 0           | 0        |
| 3          | Does the syllabus stimulate innovativeness in the student for life skill?                                                                                                                                            | 73.7          | 26.3     | 0           | 0        |
| 4          | Is the syllabus oriented towards enhancing employability and entrepreneurship in students?                                                                                                                           | 89.5          | 10.5     | 0           | 0        |
| 5          | Are the co-curricular activities of the institution helps in personality development, eradication of superstitions, environmental awareness, adding values to social responsibility and nationality in the students? | 89.5          | 10.5     | 0           | 0        |
| 6          | Is the institution delivering satisfactory efforts for development of research attitude among the students?                                                                                                          | 84.2          | 15.8     | 0           | 0        |