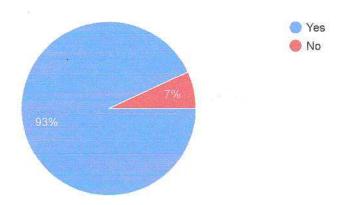

## Feedback from Students (AY 2019-20) Analysis Report (318 responses)

| Sr.<br>No. | Question                                                                                             | Response |        |  |
|------------|------------------------------------------------------------------------------------------------------|----------|--------|--|
|            |                                                                                                      | Yes (%)  | No (%) |  |
| 1          | Is there regularity in taking classes?                                                               | 96.1     | 3.9    |  |
| 2          | Is the course of the syllabus complete in time?                                                      | 98       | 2      |  |
| 3          | Is there any use of teaching aids (model, chart, ppt, etc.)?                                         | 96.4     | 3.6    |  |
| 4          | Is there any approach towards developing professional skills among students?                         | 97.7     | 2.3    |  |
| 5          | Are you satisfied with online teaching?                                                              | 89.8     | 10.2   |  |
| 6          | Are outsider experts invited for additional guidance lecture?                                        | 96.1     | 3.9    |  |
| 7          | Are the required number of books available in the library?                                           | 89.8     | 10.2   |  |
| 8          | Are the library staff co-operative and helpful?                                                      | 97.7     | 2.3    |  |
| 9          | Is there availability of newspaper, Magzine, etc?                                                    | 95.4     | 4.6    |  |
| 10         | Are you satisfied with available reading space in the library?                                       | 94       | 6      |  |
| 11         | Are there enough class rooms available in the department?                                            | 93       | 7      |  |
| 12         | Are you satisfied with the cleanliness in College premises?                                          | 95       | 5      |  |
| 13         | Are you satisfied with internet facility, number of computers provided by the College?               | 88.4     | 11.6   |  |
| 14         | Are the non-teaching staff co-operative and helpful?                                                 | 97.3     | 2.7    |  |
| 15         | Is there is an availability of sufficient ground sports material?                                    | 98.3     | 1.7    |  |
| 16         | Are you satisfied with the safety access like CCTV camera?                                           | 99.7     | 0.3    |  |
| 17         | Do you faced any ragging incidence in College premises?                                              | 23.3     | 76.7   |  |
| 18         | Are you satisfied with the work of Women Development Cell of your College?                           | 97.3     | 2.7    |  |
| 19         | Are you satisfied with the safety programme organized by College?                                    | 99.3     | 0.7    |  |
| 20         | Are you provided with adequate quantity of Chemicals, instruments and other equipment in laboratory? | 85.6     | 14.4   |  |
| 21         | Are you satisfied with the safety access in the laboratory?                                          | 93.4     | 6.6    |  |
| 22         | Are the laboratory staff co-operative and helpful?                                                   | 94.1     | 5.9    |  |
| 23         | Are you satisfied with the available space in the laboratory?                                        | 86.7     | 13.3   |  |