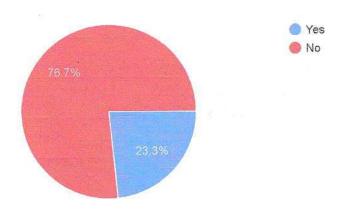

## Feedback from Students (AY 2019-20) Analysis Report (318 responses)

| Sr.<br>No. | Question                                                                                             | Response |        |  |
|------------|------------------------------------------------------------------------------------------------------|----------|--------|--|
|            |                                                                                                      | Yes (%)  | No (%) |  |
| 1          | Is there regularity in taking classes?                                                               | 96.1     | 3.9    |  |
| 2          | Is the course of the syllabus complete in time?                                                      | 98       | 2      |  |
| 3          | Is there any use of teaching aids (model, chart, ppt, etc.)?                                         | 96.4     | 3.6    |  |
| 4          | Is there any approach towards developing professional skills among students?                         | 97.7     | 2.3    |  |
| 5          | Are you satisfied with online teaching?                                                              | 89.8     | 10.2   |  |
| 6          | Are outsider experts invited for additional guidance lecture?                                        | 96.1     | 3.9    |  |
| 7          | Are the required number of books available in the library?                                           | 89.8     | 10.2   |  |
| 8          | Are the library staff co-operative and helpful?                                                      | 97.7     | 2.3    |  |
| 9          | Is there availability of newspaper, Magzine, etc?                                                    | 95.4     | 4.6    |  |
| 10         | Are you satisfied with available reading space in the library?                                       | 94       | 6      |  |
| 11         | Are there enough class rooms available in the department?                                            | 93       | 7      |  |
| 12         | Are you satisfied with the cleanliness in College premises?                                          | 95       | 5      |  |
| 13         | Are you satisfied with internet facility, number of computers provided by the College?               | 88.4     | 11.6   |  |
| 14         | Are the non-teaching staff co-operative and helpful?                                                 | 97.3     | 2.7    |  |
| 15         | Is there is an availability of sufficient ground sports material?                                    | 98.3     | 1.7    |  |
| 16         | Are you satisfied with the safety access like CCTV camera?                                           | 99.7     | 0.3    |  |
| 17         | Do you faced any ragging incidence in College premises?                                              | 23.3     | 76.7   |  |
| 18         | Are you satisfied with the work of Women Development Cell of your College?                           | 97.3     | 2.7    |  |
| 19         | Are you satisfied with the safety programme organized by College?                                    | 99.3     | 0.7    |  |
| 20         | Are you provided with adequate quantity of Chemicals, instruments and other equipment in laboratory? | 85.6     | 14.4   |  |
| 21         | Are you satisfied with the safety access in the laboratory?                                          | 93.4     | 6.6    |  |
| 22         | Are the laboratory staff co-operative and helpful?                                                   | 94.1     | 5.9    |  |
| 23         | Are you satisfied with the available space in the laboratory?                                        | 86.7     | 13.3   |  |

302 responses

M. B. More Foundation's

Arts, Com. & Science Women College At. Po. Dhatav, Tal. Roha, Dist. Raigad

Do you faced any ragging incidence in college premises?

Are you satisfied with the work of Women Development cell of your college?