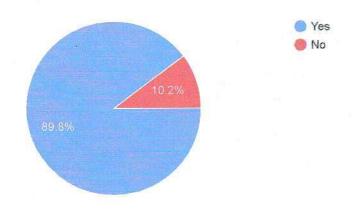

Is there is any approach towards developing professional skills among students?

301 responses

M. B. More Foundation's

Arts, Com. & Science Women College
At. Po. Dhatay, Tal. Roha, Dist. Raigad

Are you satisfied with the online teaching?