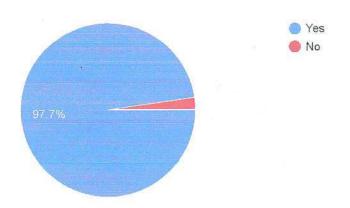

304 responses

Are outsider experts invited for additional guidance lecture?

304 responses

Library

Are the required number of books available in the library?

304 responses

AC PRINCIPAL

M. B. More Foundation's Arts, Com. & Science Women College At. Po. Dhatay, Tal. Roha, Dist. Raigad

## Feedback from Students (AY 2019-20) Analysis Report (318 responses)

| Sr.<br>No. | Question                                                                                             | Response |        |  |
|------------|------------------------------------------------------------------------------------------------------|----------|--------|--|
|            |                                                                                                      | Yes (%)  | No (%) |  |
| 1          | Is there regularity in taking classes?                                                               | 96.1     | 3.9    |  |
| 2          | Is the course of the syllabus complete in time?                                                      | 98       | 2      |  |
| 3          | Is there any use of teaching aids (model, chart, ppt, etc.)?                                         | 96.4     | 3.6    |  |
| 4          | Is there any approach towards developing professional skills among students?                         | 97.7     | 2.3    |  |
| 5          | Are you satisfied with online teaching?                                                              | 89.8     | 10.2   |  |
| 6          | Are outsider experts invited for additional guidance lecture?                                        | 96.1     | 3.9    |  |
| 7          | Are the required number of books available in the library?                                           | 89.8     | 10.2   |  |
| 8          | Are the library staff co-operative and helpful?                                                      | 97.7     | 2.3    |  |
| 9          | Is there availability of newspaper, Magzine, etc?                                                    | 95.4     | 4.6    |  |
| 10         | Are you satisfied with available reading space in the library?                                       | 94       | 6      |  |
| 11         | Are there enough class rooms available in the department?                                            | 93       | 7      |  |
| 12         | Are you satisfied with the cleanliness in College premises?                                          | 95       | 5      |  |
| 13         | Are you satisfied with internet facility, number of computers provided by the College?               | 88.4     | 11.6   |  |
| 14         | Are the non-teaching staff co-operative and helpful?                                                 | 97.3     | 2.7    |  |
| 15         | Is there is an availability of sufficient ground sports material?                                    | 98.3     | 1.7    |  |
| 16         | Are you satisfied with the safety access like CCTV camera?                                           | 99.7     | 0.3    |  |
| 17         | Do you faced any ragging incidence in College premises?                                              | 23.3     | 76.7   |  |
| 18         | Are you satisfied with the work of Women Development Cell of your College?                           | 97.3     | 2.7    |  |
| 19         | Are you satisfied with the safety programme organized by College?                                    | 99.3     | 0.7    |  |
| 20         | Are you provided with adequate quantity of Chemicals, instruments and other equipment in laboratory? | 85.6     | 14.4   |  |
| 21         | Are you satisfied with the safety access in the laboratory?                                          | 93.4     | 6.6    |  |
| 22         | Are the laboratory staff co-operative and helpful?                                                   | 94.1     | 5.9    |  |
| 23         | Are you satisfied with the available space in the laboratory?                                        | 86.7     | 13.3   |  |