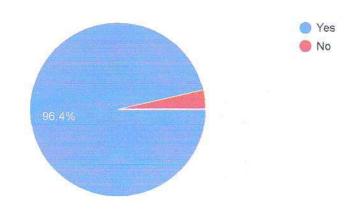

## Feedback from Students (AY 2019-20) Analysis Report (318 responses)

| Sr.<br>No. | Question                                                                                             | Response |        |  |
|------------|------------------------------------------------------------------------------------------------------|----------|--------|--|
|            |                                                                                                      | Yes (%)  | No (%) |  |
| 1          | Is there regularity in taking classes?                                                               | 96.1     | 3.9    |  |
| 2          | Is the course of the syllabus complete in time?                                                      | 98       | 2      |  |
| 3          | Is there any use of teaching aids (model, chart, ppt, etc.)?                                         | 96.4     | 3.6    |  |
| 4          | Is there any approach towards developing professional skills among students?                         | 97.7     | 2.3    |  |
| 5          | Are you satisfied with online teaching?                                                              | 89.8     | 10.2   |  |
| 6          | Are outsider experts invited for additional guidance lecture?                                        | 96.1     | 3.9    |  |
| 7          | Are the required number of books available in the library?                                           | 89.8     | 10.2   |  |
| 8          | Are the library staff co-operative and helpful?                                                      | 97.7     | 2.3    |  |
| 9          | Is there availability of newspaper, Magzine, etc?                                                    | 95.4     | 4.6    |  |
| 10         | Are you satisfied with available reading space in the library?                                       | 94       | 6      |  |
| 11         | Are there enough class rooms available in the department?                                            | 93       | 7      |  |
| 12         | Are you satisfied with the cleanliness in College premises?                                          | 95       | 5      |  |
| 13         | Are you satisfied with internet facility, number of computers provided by the College?               | 88.4     | 11.6   |  |
| 14         | Are the non-teaching staff co-operative and helpful?                                                 | 97.3     | 2.7    |  |
| 15         | Is there is an availability of sufficient ground sports material?                                    | 98.3     | 1.7    |  |
| 16         | Are you satisfied with the safety access like CCTV camera?                                           | 99.7     | 0.3    |  |
| 17         | Do you faced any ragging incidence in College premises?                                              | 23.3     | 76.7   |  |
| 18         | Are you satisfied with the work of Women Development Cell of your College?                           | 97.3     | 2.7    |  |
| 19         | Are you satisfied with the safety programme organized by College?                                    | 99.3     | 0.7    |  |
| 20         | Are you provided with adequate quantity of Chemicals, instruments and other equipment in laboratory? | 85.6     | 14.4   |  |
| 21         | Are you satisfied with the safety access in the laboratory?                                          | 93.4     | 6.6    |  |
| 22         | Are the laboratory staff co-operative and helpful?                                                   | 94.1     | 5.9    |  |
| 23         | Are you satisfied with the available space in the laboratory?                                        | 86.7     | 13.3   |  |