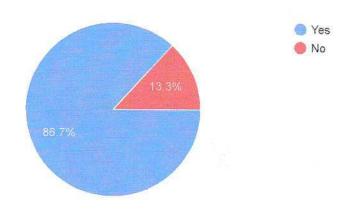

All is good

no

NO

No, suggestion

As per your experience, how will you to categories your women college?

238 responses

This content is neither created nor endorsed by Google. Report Abuse

Privacy Policy