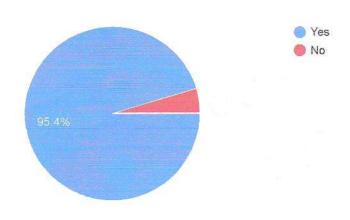

Is there availability of newspaper, Magazine, etc?

303 responses

Are you satisfied with the available reading space in the library?

302 responses

H

HC PRINCIPAL

M. B. More Foundation's Arts, Com. & Science Wemen College At. Po. Dhatav, Tal. Roha, Dist. Raigar

## Feedback from Students (AY 2019-20) Analysis Report (318 responses)

| Sr.<br>No. | Question                                                                                             | Response |        |  |
|------------|------------------------------------------------------------------------------------------------------|----------|--------|--|
|            |                                                                                                      | Yes (%)  | No (%) |  |
| 1          | Is there regularity in taking classes?                                                               | 96.1     | 3.9    |  |
| 2          | Is the course of the syllabus complete in time?                                                      | 98       | 2      |  |
| 3          | Is there any use of teaching aids (model, chart, ppt, etc.)?                                         | 96.4     | 3.6    |  |
| 4          | Is there any approach towards developing professional skills among students?                         | 97.7     | 2.3    |  |
| 5          | Are you satisfied with online teaching?                                                              | 89.8     | 10.2   |  |
| 6          | Are outsider experts invited for additional guidance lecture?                                        | 96.1     | 3.9    |  |
| 7          | Are the required number of books available in the library?                                           | 89.8     | 10.2   |  |
| 8          | Are the library staff co-operative and helpful?                                                      | 97.7     | 2.3    |  |
| 9          | Is there availability of newspaper, Magzine, etc?                                                    | 95.4     | 4.6    |  |
| 10         | Are you satisfied with available reading space in the library?                                       | 94       | 6      |  |
| 11         | Are there enough class rooms available in the department?                                            | 93       | 7      |  |
| 12         | Are you satisfied with the cleanliness in College premises?                                          | 95       | 5      |  |
| 13         | Are you satisfied with internet facility, number of computers provided by the College?               | 88.4     | 11.6   |  |
| 14         | Are the non-teaching staff co-operative and helpful?                                                 | 97.3     | 2.7    |  |
| 15         | Is there is an availability of sufficient ground sports material?                                    | 98.3     | 1.7    |  |
| 16         | Are you satisfied with the safety access like CCTV camera?                                           | 99.7     | 0.3    |  |
| 17         | Do you faced any ragging incidence in College premises?                                              | 23.3     | 76.7   |  |
| 18         | Are you satisfied with the work of Women Development Cell of your College?                           | 97.3     | 2.7    |  |
| 19         | Are you satisfied with the safety programme organized by College?                                    | 99.3     | 0.7    |  |
| 20         | Are you provided with adequate quantity of Chemicals, instruments and other equipment in laboratory? | 85.6     | 14.4   |  |
| 21         | Are you satisfied with the safety access in the laboratory?                                          | 93.4     | 6.6    |  |
| 22         | Are the laboratory staff co-operative and helpful?                                                   | 94.1     | 5.9    |  |
| 23         | Are you satisfied with the available space in the laboratory?                                        | 86.7     | 13.3   |  |