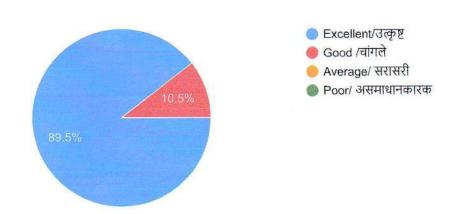

#### Analysis Report (19 responses)

| Sr.<br>No. | Question                                                                                                                                                                                                             | Response      |          |             |          |
|------------|----------------------------------------------------------------------------------------------------------------------------------------------------------------------------------------------------------------------|---------------|----------|-------------|----------|
|            |                                                                                                                                                                                                                      | Excellent (%) | Good (%) | Average (%) | Poor (%) |
| 1          | How easy is the syllabus to understand by the students?                                                                                                                                                              | 73.7          | 26.3     | 0           | 0        |
| 2          | Does the syllabus create interest & curiosity among the students?                                                                                                                                                    | 78.9          | 21.1     | 0           | 0        |
| 3          | Does the syllabus stimulate innovativeness in the student for life skill?                                                                                                                                            | 73.7          | 26.3     | 0           | 0        |
| 4          | Is the syllabus oriented towards enhancing employability and entrepreneurship in students?                                                                                                                           | 89.5          | 10.5     | 0           | 0        |
| 5          | Are the co-curricular activities of the institution helps in personality development, eradication of superstitions, environmental awareness, adding values to social responsibility and nationality in the students? | 89.5          | 10.5     | 0           | 0        |
| 6          | Is the institution delivering satisfactory efforts for development of research attitude among the students?                                                                                                          | 84.2          | 15.8     | 0           | 0        |