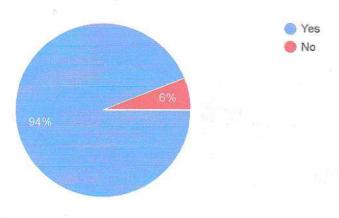

Is there availability of newspaper, Magazine, etc?

303 responses

Are you satisfied with the available reading space in the library?

302 responses

H

HC PRINCIPAL

M. B. More Foundation's Arts, Com. & Science Wemen College At. Po. Dhatav, Tal. Roha, Dist. Raigar

Administration

Are there enough class rooms available in the department?

Are you satisfied with the cleanliness in college premises?

302 responses

Are you satisfied with internet facility, number of computers provided by college?

## Feedback from Students (AY 2019-20) Analysis Report (318 responses)

| Sr.<br>No. | Question                                                                                             | Response |        |  |
|------------|------------------------------------------------------------------------------------------------------|----------|--------|--|
|            |                                                                                                      | Yes (%)  | No (%) |  |
| 1          | Is there regularity in taking classes?                                                               | 96.1     | 3.9    |  |
| 2          | Is the course of the syllabus complete in time?                                                      | 98       | 2      |  |
| 3          | Is there any use of teaching aids (model, chart, ppt, etc.)?                                         | 96.4     | 3.6    |  |
| 4          | Is there any approach towards developing professional skills among students?                         | 97.7     | 2.3    |  |
| 5          | Are you satisfied with online teaching?                                                              | 89.8     | 10.2   |  |
| 6          | Are outsider experts invited for additional guidance lecture?                                        | 96.1     | 3.9    |  |
| 7          | Are the required number of books available in the library?                                           | 89.8     | 10.2   |  |
| 8          | Are the library staff co-operative and helpful?                                                      | 97.7     | 2.3    |  |
| 9          | Is there availability of newspaper, Magzine, etc?                                                    | 95.4     | 4.6    |  |
| 10         | Are you satisfied with available reading space in the library?                                       | 94       | 6      |  |
| 11         | Are there enough class rooms available in the department?                                            | 93       | 7      |  |
| 12         | Are you satisfied with the cleanliness in College premises?                                          | 95       | 5      |  |
| 13         | Are you satisfied with internet facility, number of computers provided by the College?               | 88.4     | 11.6   |  |
| 14         | Are the non-teaching staff co-operative and helpful?                                                 | 97.3     | 2.7    |  |
| 15         | Is there is an availability of sufficient ground sports material?                                    | 98.3     | 1.7    |  |
| 16         | Are you satisfied with the safety access like CCTV camera?                                           | 99.7     | 0.3    |  |
| 17         | Do you faced any ragging incidence in College premises?                                              | 23.3     | 76.7   |  |
| 18         | Are you satisfied with the work of Women Development Cell of your College?                           | 97.3     | 2.7    |  |
| 19         | Are you satisfied with the safety programme organized by College?                                    | 99.3     | 0.7    |  |
| 20         | Are you provided with adequate quantity of Chemicals, instruments and other equipment in laboratory? | 85.6     | 14.4   |  |
| 21         | Are you satisfied with the safety access in the laboratory?                                          | 93.4     | 6.6    |  |
| 22         | Are the laboratory staff co-operative and helpful?                                                   | 94.1     | 5.9    |  |
| 23         | Are you satisfied with the available space in the laboratory?                                        | 86.7     | 13.3   |  |