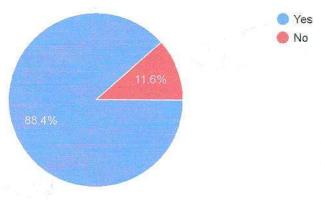

## Feedback from Students (AY 2019-20) Analysis Report (318 responses)

| Sr.<br>No. | Question                                                                                             | Response |        |  |
|------------|------------------------------------------------------------------------------------------------------|----------|--------|--|
|            |                                                                                                      | Yes (%)  | No (%) |  |
| 1          | Is there regularity in taking classes?                                                               | 96.1     | 3.9    |  |
| 2          | Is the course of the syllabus complete in time?                                                      | 98       | 2      |  |
| 3          | Is there any use of teaching aids (model, chart, ppt, etc.)?                                         | 96.4     | 3.6    |  |
| 4          | Is there any approach towards developing professional skills among students?                         | 97.7     | 2.3    |  |
| 5          | Are you satisfied with online teaching?                                                              | 89.8     | 10.2   |  |
| 6          | Are outsider experts invited for additional guidance lecture?                                        | 96.1     | 3.9    |  |
| 7          | Are the required number of books available in the library?                                           | 89.8     | 10.2   |  |
| 8          | Are the library staff co-operative and helpful?                                                      | 97.7     | 2.3    |  |
| 9          | Is there availability of newspaper, Magzine, etc?                                                    | 95.4     | 4.6    |  |
| 10         | Are you satisfied with available reading space in the library?                                       | 94       | 6      |  |
| 11         | Are there enough class rooms available in the department?                                            | 93       | 7      |  |
| 12         | Are you satisfied with the cleanliness in College premises?                                          | 95       | 5      |  |
| 13         | Are you satisfied with internet facility, number of computers provided by the College?               | 88.4     | 11.6   |  |
| 14         | Are the non-teaching staff co-operative and helpful?                                                 | 97.3     | 2.7    |  |
| 15         | Is there is an availability of sufficient ground sports material?                                    | 98.3     | 1.7    |  |
| 16         | Are you satisfied with the safety access like CCTV camera?                                           | 99.7     | 0.3    |  |
| 17         | Do you faced any ragging incidence in College premises?                                              | 23.3     | 76.7   |  |
| 18         | Are you satisfied with the work of Women Development Cell of your College?                           | 97.3     | 2.7    |  |
| 19         | Are you satisfied with the safety programme organized by College?                                    | 99.3     | 0.7    |  |
| 20         | Are you provided with adequate quantity of Chemicals, instruments and other equipment in laboratory? | 85.6     | 14.4   |  |
| 21         | Are you satisfied with the safety access in the laboratory?                                          | 93.4     | 6.6    |  |
| 22         | Are the laboratory staff co-operative and helpful?                                                   | 94.1     | 5.9    |  |
| 23         | Are you satisfied with the available space in the laboratory?                                        | 86.7     | 13.3   |  |