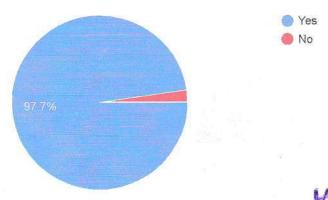

## Feedback from Students (AY 2019-20) Analysis Report (318 responses)

| Sr.<br>No. | Question                                                                                             | Response |        |  |
|------------|------------------------------------------------------------------------------------------------------|----------|--------|--|
|            |                                                                                                      | Yes (%)  | No (%) |  |
| 1          | Is there regularity in taking classes?                                                               | 96.1     | 3.9    |  |
| 2          | Is the course of the syllabus complete in time?                                                      | 98       | 2      |  |
| 3          | Is there any use of teaching aids (model, chart, ppt, etc.)?                                         | 96.4     | 3.6    |  |
| 4          | Is there any approach towards developing professional skills among students?                         | 97.7     | 2.3    |  |
| 5          | Are you satisfied with online teaching?                                                              | 89.8     | 10.2   |  |
| 6          | Are outsider experts invited for additional guidance lecture?                                        | 96.1     | 3.9    |  |
| 7          | Are the required number of books available in the library?                                           | 89.8     | 10.2   |  |
| 8          | Are the library staff co-operative and helpful?                                                      | 97.7     | 2.3    |  |
| 9          | Is there availability of newspaper, Magzine, etc?                                                    | 95.4     | 4.6    |  |
| 10         | Are you satisfied with available reading space in the library?                                       | 94       | 6      |  |
| 11         | Are there enough class rooms available in the department?                                            | 93       | 7      |  |
| 12         | Are you satisfied with the cleanliness in College premises?                                          | 95       | 5      |  |
| 13         | Are you satisfied with internet facility, number of computers provided by the College?               | 88.4     | 11.6   |  |
| 14         | Are the non-teaching staff co-operative and helpful?                                                 | 97.3     | 2.7    |  |
| 15         | Is there is an availability of sufficient ground sports material?                                    | 98.3     | 1.7    |  |
| 16         | Are you satisfied with the safety access like CCTV camera?                                           | 99.7     | 0.3    |  |
| 17         | Do you faced any ragging incidence in College premises?                                              | 23.3     | 76.7   |  |
| 18         | Are you satisfied with the work of Women Development Cell of your College?                           | 97.3     | 2.7    |  |
| 19         | Are you satisfied with the safety programme organized by College?                                    | 99.3     | 0.7    |  |
| 20         | Are you provided with adequate quantity of Chemicals, instruments and other equipment in laboratory? | 85.6     | 14.4   |  |
| 21         | Are you satisfied with the safety access in the laboratory?                                          | 93.4     | 6.6    |  |
| 22         | Are the laboratory staff co-operative and helpful?                                                   | 94.1     | 5.9    |  |
| 23         | Are you satisfied with the available space in the laboratory?                                        | 86.7     | 13.3   |  |