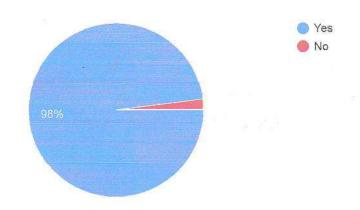

## Feedback from Students (AY 2019-20) Analysis Report (318 responses)

| Sr.<br>No. | Question                                                                                             | Response |        |  |
|------------|------------------------------------------------------------------------------------------------------|----------|--------|--|
|            |                                                                                                      | Yes (%)  | No (%) |  |
| 1          | Is there regularity in taking classes?                                                               | 96.1     | 3.9    |  |
| 2          | Is the course of the syllabus complete in time?                                                      | 98       | 2      |  |
| 3          | Is there any use of teaching aids (model, chart, ppt, etc.)?                                         | 96.4     | 3.6    |  |
| 4          | Is there any approach towards developing professional skills among students?                         | 97.7     | 2.3    |  |
| 5          | Are you satisfied with online teaching?                                                              | 89.8     | 10.2   |  |
| 6          | Are outsider experts invited for additional guidance lecture?                                        | 96.1     | 3.9    |  |
| 7          | Are the required number of books available in the library?                                           | 89.8     | 10.2   |  |
| 8          | Are the library staff co-operative and helpful?                                                      | 97.7     | 2.3    |  |
| 9          | Is there availability of newspaper, Magzine, etc?                                                    | 95.4     | 4.6    |  |
| 10         | Are you satisfied with available reading space in the library?                                       | 94       | 6      |  |
| 11         | Are there enough class rooms available in the department?                                            | 93       | 7      |  |
| 12         | Are you satisfied with the cleanliness in College premises?                                          | 95       | 5      |  |
| 13         | Are you satisfied with internet facility, number of computers provided by the College?               | 88.4     | 11.6   |  |
| 14         | Are the non-teaching staff co-operative and helpful?                                                 | 97.3     | 2.7    |  |
| 15         | Is there is an availability of sufficient ground sports material?                                    | 98.3     | 1.7    |  |
| 16         | Are you satisfied with the safety access like CCTV camera?                                           | 99.7     | 0.3    |  |
| 17         | Do you faced any ragging incidence in College premises?                                              | 23.3     | 76.7   |  |
| 18         | Are you satisfied with the work of Women Development Cell of your College?                           | 97.3     | 2.7    |  |
| 19         | Are you satisfied with the safety programme organized by College?                                    | 99.3     | 0.7    |  |
| 20         | Are you provided with adequate quantity of Chemicals, instruments and other equipment in laboratory? | 85.6     | 14.4   |  |
| 21         | Are you satisfied with the safety access in the laboratory?                                          | 93.4     | 6.6    |  |
| 22         | Are the laboratory staff co-operative and helpful?                                                   | 94.1     | 5.9    |  |
| 23         | Are you satisfied with the available space in the laboratory?                                        | 86.7     | 13.3   |  |