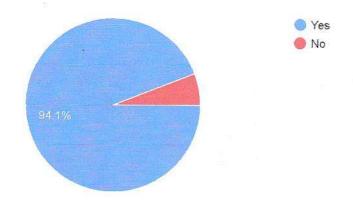

Google Forms

Will you prefer this college for post-graduation (PG) courses? If yes then which subject you want to study in PG?

No

Yes

Commerce

Commerce

Yes\_marketing

Chemistry