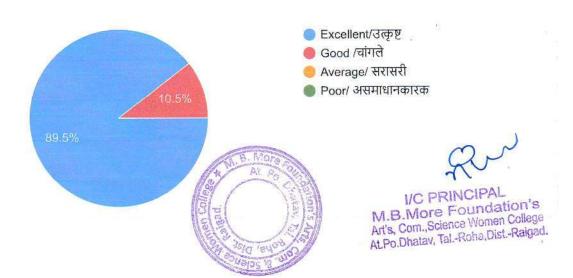

#### Analysis Report (19 responses)

| Sr.<br>No. | Question                                                                                                                                                                                                             | Response      |          |             |          |
|------------|----------------------------------------------------------------------------------------------------------------------------------------------------------------------------------------------------------------------|---------------|----------|-------------|----------|
|            |                                                                                                                                                                                                                      | Excellent (%) | Good (%) | Average (%) | Poor (%) |
| 1          | How easy is the syllabus to understand by the students?                                                                                                                                                              | 73.7          | 26.3     | 0           | 0        |
| 2          | Does the syllabus create interest & curiosity among the students?                                                                                                                                                    | 78.9          | 21.1     | 0           | 0        |
| 3          | Does the syllabus stimulate innovativeness in the student for life skill?                                                                                                                                            | 73.7          | 26.3     | 0           | 0        |
| 4          | Is the syllabus oriented towards enhancing employability and entrepreneurship in students?                                                                                                                           | 89.5          | 10.5     | 0           | 0        |
| 5          | Are the co-curricular activities of the institution helps in personality development, eradication of superstitions, environmental awareness, adding values to social responsibility and nationality in the students? | 89.5          | 10.5     | 0           | 0        |
| 6          | Is the institution delivering satisfactory efforts for development of research attitude among the students?                                                                                                          | 84.2          | 15.8     | 0           | 0        |